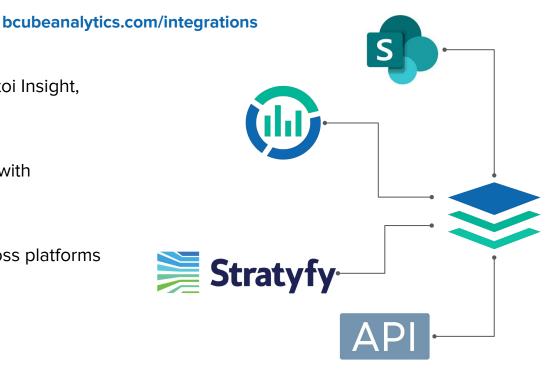

## Integrations with RegStacker

Connect, Collaborate, and Maintain Consistency Across Platforms and Tools

 Connect with SharePoint, Batoi Insight, Stratyfy Unbias™, and more

APIs for custom integrations with proprietary tools

Ensure data consistency across platforms