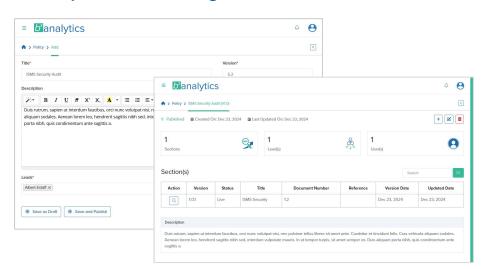

# Module - Policy & Procedure Management

Simplify Policy Management for Enhanced Compliance

bcubeanalytics.com/policies-and-procedures-management

- Centralized repository for policies and procedures
- Automate approvals and notifications

Track employee acknowledgments

#### **Use Cases**

HR compliance, safety protocols, data privacy policies