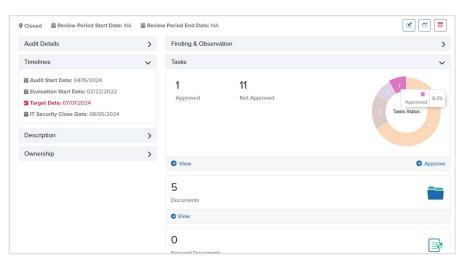

### Module - Audit Workflow & Collaboration

Streamline Audit Operations with Seamless Collaboration

#### bcubeanalytics.com/audit-workflow-collaboration

Seamlessly assign and track tasks.

- Collaborate effectively across internal and external teams.
- Gain real-time visibility into audit trails.

#### **Use Cases**

Internal audits, vendor audits, and cybersecurity audits