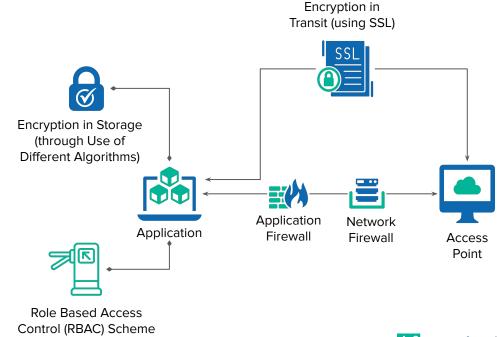

## Security and Privacy

Ensuring Data Integrity and Security with Advanced Encryption and Compliance Standards

#### bcubeanalytics.com/security-and-privacy

- Enterprise-grade encryption and blockchain-based audit trails
- SOC 2, GDPR, and HIPAA compliant
- Hosted in ISO 27001-certified data centers with real-time intrusion detection