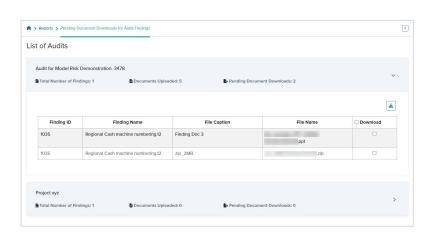

### Module - Document Review Management

Streamline Document Reviews for Accuracy and Compliance (Only available for private deployment)

#### bcubeanalytics.com/document-review-management

Automate document review workflows

Real-time collaboration and version control

Approval tracking with audit trails

#### **Use Cases**

Contract reviews, financial document reviews, healthcare compliance