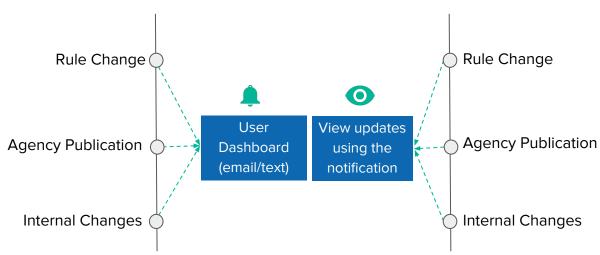

# Module - Regulatory Library & Tracker

Centralized Repository with Automated Alerts for Compliance

#### bcubeanalytics.com/regulatory-library-tracker

- Centralized compliance document repository
- Automated alerts for regulatory updates
- Track document changes with version control

# **Use Cases**GDPR, HIPAA, SOX compliance updates