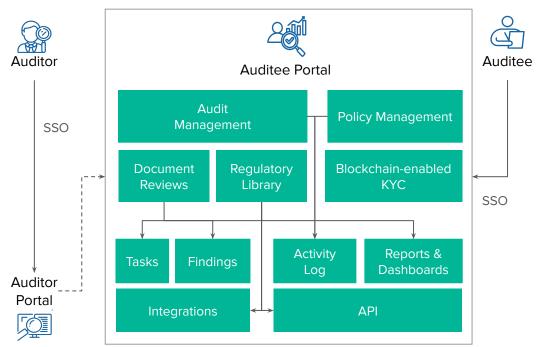

### RegStacker Platform Overview

Independent Portals with SSO. Workflows with Built-in Security, Privacy, and Access Control.

### Module - Blockchain-Powered KYC

Secure, Tamper-Proof KYC Data for AML Compliance (In Beta now and is only available for private deployment)

#### bcubeanalytics.com/blockchain-kyc-module

- Blockchain-based tamper-proof KYC data storage
- Automate onboarding with smart contracts

Ensure compliance with AML and fraud prevention